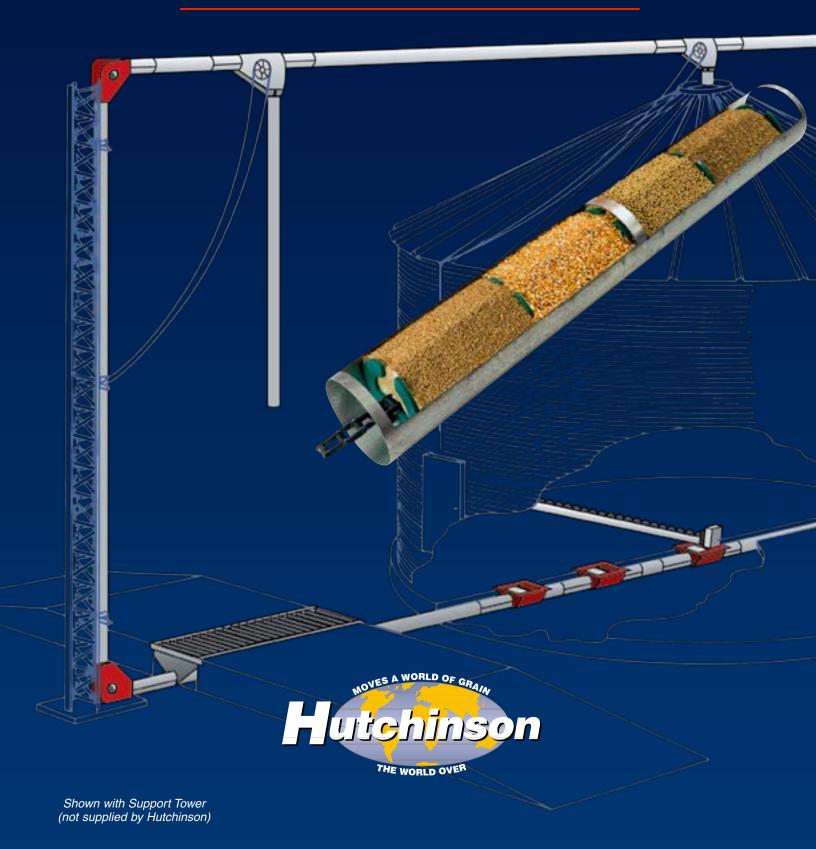

## HUTCHINSON GRAIN PUMP M

## HUTCHINSON GRAIN PUMP... MOVE YOUR GRAIN UP, AROUND AND BACK TO LOAD OUT.

front. The loop system may

provide down-the-road expansion capabilities.

for the nearest dealer or distributor.

\*clean, dry, and non abrasive grain

The Hutchinson Grain Pump™ is designed for new or existing storage installations.

Call Toll-Free