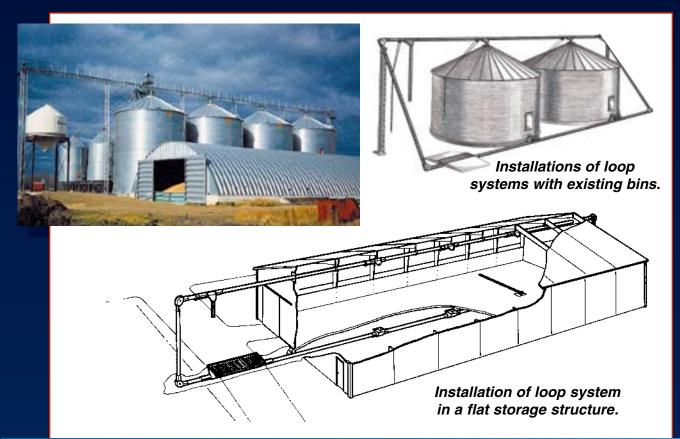

## HUTCHINSON GRAIN PUMP... MOVE YOUR GRAIN UP, AROUND AND BACK TO LOAD OUT.

front. The loop system may

provide down-the-road expansion capabilities.

for the nearest dealer or distributor.

\*clean, dry, and non abrasive grain