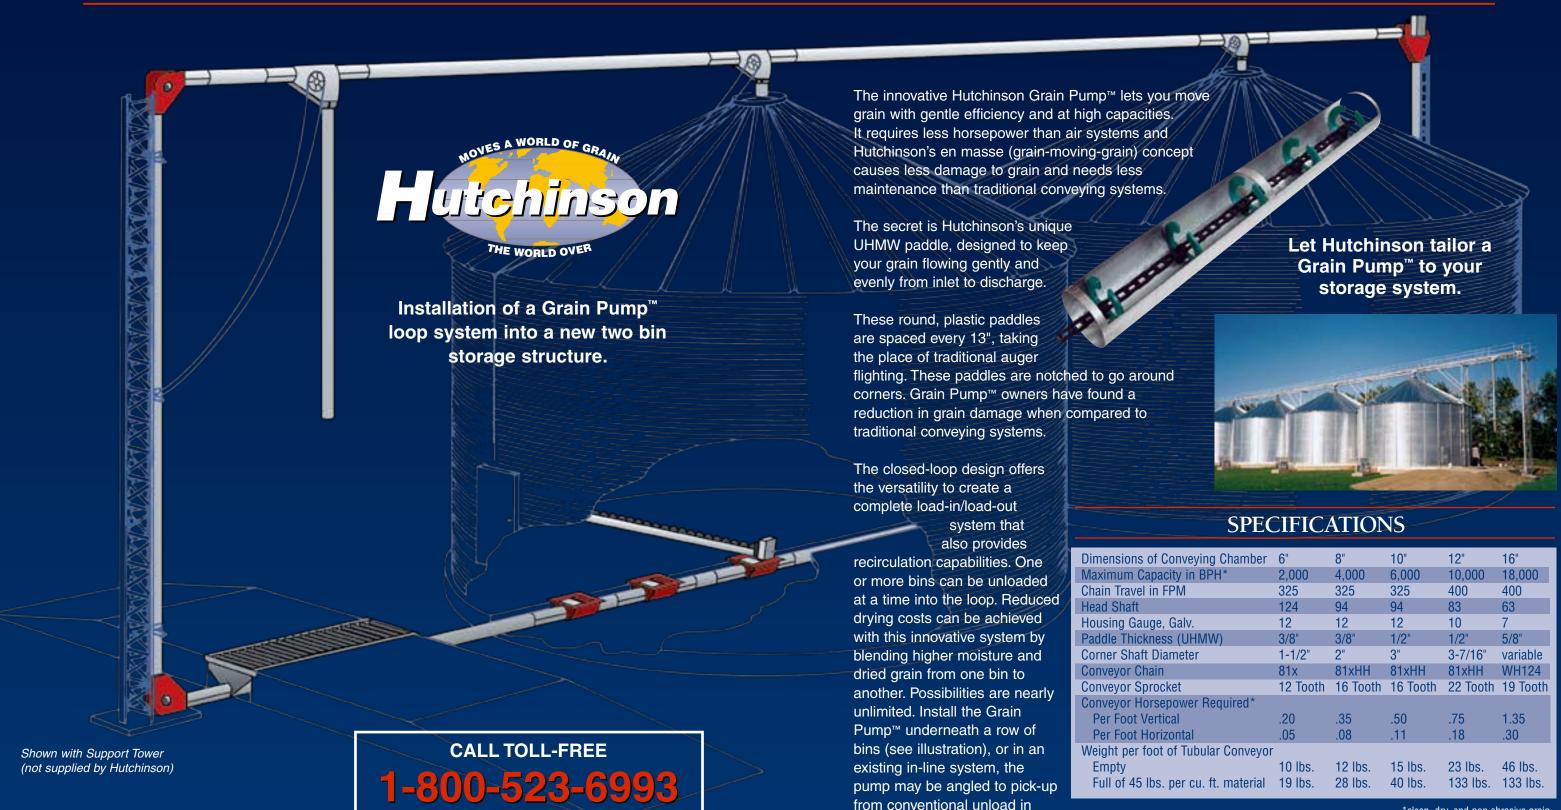

## HUTCHINSON GRAIN PUMP... MOVE YOUR GRAIN UP, AROUND AND BACK TO LOAD OUT.

front. The loop system may

provide down-the-road expansion capabilities.

for the nearest dealer or distributor.

\*clean, dry, and non abrasive grain

The Hutchinson Grain Pump™ is designed for new or existing storage installations.

Call Toll-Free