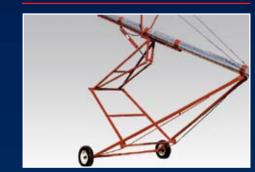

# MID-DRIVE

PORTABLE GRAIN AUGERS

Complimented by Comparison

# Hutchinson MID-DRIVE PORTABLE AUGER

# A premium quality galvanized auger designed for low maintenance operation.

The Hutchinson "Mid-Drive" series combines operational efficiency with long term dependability providing you with a high quality, GALVANIZED auger at a very affordable price. The revolutionary "Mid-Drive" system minimizes the number of moving parts . . . greatly reducing costly downtime and maintenance in the future.

#### **WIDE STANCE UNDERCARRIAGE**

The redesigned undercarriage features a simplified design for dependable operation. It incorporates a wide stance for added stability when towing or in the raised position. Wheel hubs with tapered roller bearings provide smooth, reliable transport.