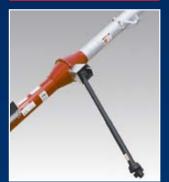

#### **PTO DRIVE**

The PTO drive is fully shielded and conveniently located for safe operation. The PTO can be positioned to operate from either the left or right side of the auger. A lockable carrier for transport is standard.