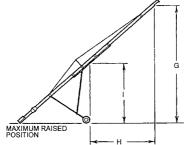

# 8" and 10" MID-DRIVE AUGER

OPERATING HEIGHTS AND GENERAL DIMENSIONS

## **MANUAL WINCH LIFT**

|               | Overall<br>Height<br>During<br>Transport | Discharge<br>Height<br>Transport<br>Position | Closest Point to Bin Transport Position | Discharge<br>Height<br>At 30° | Closest<br>Point to Bin<br>At 30° | Free<br>Clearance<br>At 30° | Discharge<br>Height<br>Maximum<br>Position | Closest<br>Point to Bin<br>Maximum<br>Position | Free<br>Clearance<br>At Maximum<br>Position | Overall<br>Tread<br>Width |
|---------------|------------------------------------------|----------------------------------------------|-----------------------------------------|-------------------------------|-----------------------------------|-----------------------------|--------------------------------------------|------------------------------------------------|---------------------------------------------|---------------------------|
| Auger<br>Size | Α                                        | В                                            | С                                       | D                             | E                                 | F                           | G                                          | Н                                              | ı                                           |                           |
| 8" x 32'      | 8' - 0"                                  | 6' - 9"                                      | 15 - 3"                                 | 14' - 10"                     | 12' - 11"                         | 7' - 2"                     | 21' - 6"                                   | 9' - 8"                                        | 10' - 10"                                   | 7' - 3"                   |
| 8" x 37'      | 8' - 6"                                  | 7' - 3"                                      | 16' - 0"                                | 17' - 2"                      | 13' - 4"                          | 6' - 8"                     | 24' - 0"                                   | 9' - 9"                                        | 14' - 3"                                    | 9' - 0"                   |
| 8" x 42'      | 9' - 2"                                  | 6' - 5"                                      | 19' - 3"                                | 19' - 10"                     | 16' - 1"                          | 7' - 9"                     | 26' - 6"                                   | 13' - 4"                                       | 14' - 4"                                    | 9' - 0"                   |
| 8" x 52'      | 11' - 5"                                 | 10' - 5"                                     | 24' - 5"                                | 24' - 10"                     | 20' - 9"                          | 10' - 0"                    | 33' - 10"                                  | 16' - 9"                                       | 18' - 1"                                    | 9' - 0"                   |
| 8" x 62'      | 11' - 9"                                 | 10' - 10"                                    | 30' - 0"                                | 29' - 10"                     | 25' - 4"                          | 12' - 4"                    | 41' - 2"                                   | 20' - 2"                                       | 21' - 9"                                    | 9' - 0"                   |
| 8" x 72'      | 12' - 5"                                 | 11' - 2"                                     | 35' - 8"                                | 34' - 10"                     | 30' - 0"                          | 17' - 3"                    | 49' - 0"                                   | 22' - 11"                                      | 26' - 1"                                    | 11' - 2"                  |
| 10" x 32'     | 8' - 3"                                  | 7' - 1"                                      | 14' - 11"                               | 14' - 8"                      | 12' - 8"                          | 6' - 7"                     | 21' - 0"                                   | 9' - 10"                                       | 10' - 6"                                    | 7' - 3"                   |
| 10" x 37'     | 8' - 9"                                  | 7' - 6"                                      | 15' - 9"                                | 17' - 0"                      | 13' - 2"                          | 6' - 5"                     | 23' - 10"                                  | 9' - 5"                                        | 14' - 0"                                    | 9' - 0"                   |
| 10" x 42'     | 9' - 3"                                  | 7' - 6"                                      | 19' - 0"                                | 19' - 8"                      | 16' - 1"                          | 7' - 6"                     | 28' - 11"                                  | 11' - 10"                                      | 15' - 7"                                    | 9' - 0"                   |
| 10" x 52'     | 11' - 7"                                 | 10' - 5"                                     | 24' - 0"                                | 24' - 7"                      | 20' - 7"                          | 9' - 10"                    | 35' - 1"                                   | 15' - 11"                                      | 18' - 6"                                    | 9' - 0"                   |
| 10" x 62'     | 12' - 8"                                 | 11' - 6"                                     | 29' - 4"                                | 29' - 7"                      | 25' - 1"                          | 12' - 2"                    | 42' - 1"                                   | 19' - 6"                                       | 22' - 2"                                    | 9' - 0"                   |
| 10" x 72'     | 12' - 10"                                | 11' - 9"                                     | 34' - 4"                                | 34' - 6"                      | 29' - 3"                          | 16' - 3"                    | 49' - 0"                                   | 22' - 8"                                       | 26' - 1"                                    | 11' - 2"                  |

### **HYDRAULIC WINCH LIFT**

|               | Overall<br>Height<br>During<br>Transport | Discharge<br>Height<br>Transport<br>Position | Closest<br>Point to Bin<br>Transport<br>Position | Discharge<br>Height<br>At 30° | Closest<br>Point to Bin<br>At 30° | Free<br>Clearance<br>At 30° | Discharge<br>Height<br>Maximum<br>Position | Closest<br>Point to Bin<br>Maximum<br>Position | Free<br>Clearance<br>At Maximum<br>Position | Overall<br>Tread<br>Width |
|---------------|------------------------------------------|----------------------------------------------|--------------------------------------------------|-------------------------------|-----------------------------------|-----------------------------|--------------------------------------------|------------------------------------------------|---------------------------------------------|---------------------------|
| Auger<br>Size | Α                                        | В                                            | С                                                | D                             | E                                 | F                           | G                                          | Н                                              | ı                                           |                           |
| 8" x 52'      | 12' - 2"                                 | 11' - 2"                                     | 25' - 8"                                         | 25' - 0"                      | 20' - 6"                          | 13' - 1"                    | 33' - 11"                                  | 17' - 1"                                       | 17' - 11"                                   | 9' - 0"                   |
| 8" x 62'      | 11' - 6"                                 | 10' - 6"                                     | 31' - 2"                                         | 30' - 0"                      | 25' - 0"                          | 15' - 6"                    | 42' - 3"                                   | 19' - 11"                                      | 22' - 1"                                    | 9' - 0"                   |
| 8" x 72'      | 11' - 8"                                 | 10' - 6"                                     | 37' - 3"                                         | 35' - 0"                      | 29' - 0"                          | 18' - 3"                    | 49' - 0"                                   | 23' - 6"                                       | 26' - 0"                                    | 11' - 2"                  |
| 10" x 52'     | 11' - 3"                                 | 9' - 11"                                     | 24' - 11"                                        | 25' - 1"                      | 19' - 11"                         | 13' - 7"                    | 35' - 3"                                   | 16' - 10"                                      | 19' - 0"                                    | 9' - 0"                   |
| 10" x 62'     | 12' - 7"                                 | 11' - 8"                                     | 30' - 1"                                         | 30' - 0"                      | 24' - 1"                          | 15' - 10"                   | 42' - 3"                                   | 19' - 8"                                       | 22' - 4"                                    | 9' - 0"                   |
| 10" x 72'     | 12' - 7"                                 | 10' - 9"                                     | 35' - 6"                                         | 34' - 10"                     | 27' - 11"                         | 18' - 9"                    | 49' - 0"                                   | 23' - 1"                                       | 26' - 4"                                    | 11' - 2"                  |

<sup>\*</sup>Transport height with auger attached to drawbar of towing vehicle.

Hutchinson reserves the right to change design and/or specifications without notice or obligation.

IMPORTANT: Keep all shields and safety devices in place at all times. Observe all safety signs and warnings shown on the product and in the operator's manual.