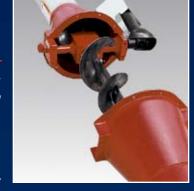

#### **RELIEF CAP**

An added feature is our specially formed head cap. If the auger discharge is obstructed, the cap "POPS" off. The grain damage occurs to the auger flight.