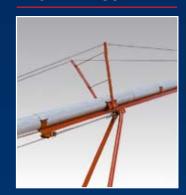

#### TROLLEY ASSEMBLY

Steel rollers are used on a double angle-iron track for smoother operation.