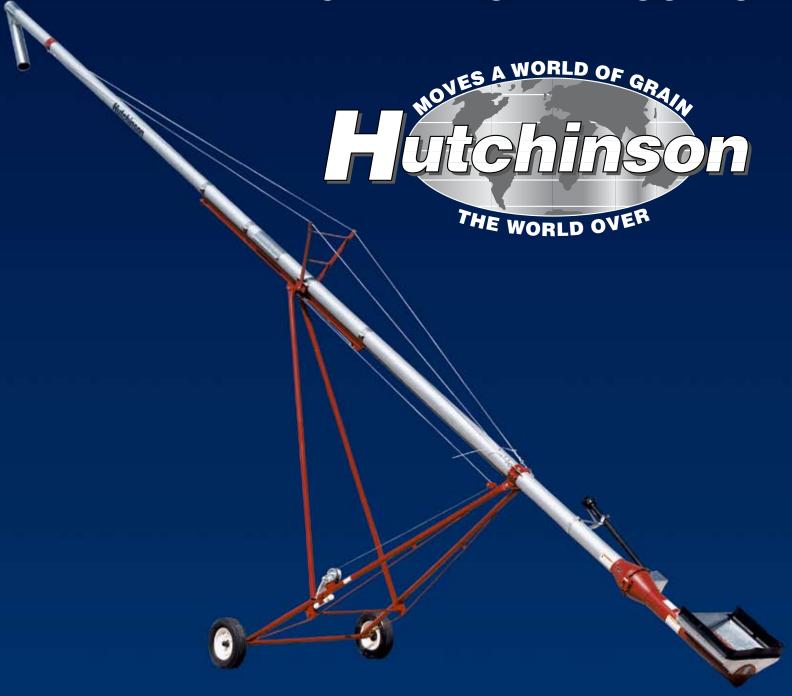

# MID-DRIVE

PORTABLE GRAIN AUGERS

Complimented by Comparison

# Hutchinson MID-DRIVE PORTABLE AUGER

# A premium quality galvanized auger designed for low maintenance operation.

The Hutchinson "Mid-Drive" series combines operational efficiency with long term dependability providing you with a high quality, GALVANIZED auger at a very affordable price. The revolutionary "Mid-Drive" system minimizes the number of moving parts . . . greatly reducing costly downtime and maintenance in the future.

The unique "Mid-Drive" design features an internally mounted gearbox inside of an expanded, rolled steel bell housing with access door. Auger flighting is positioned to allow a high volume of unrestricted grain flow around the internal gearbox. A new intake design utilizes a cupped intake guard to offer a high capacity, complete cleanout operation. A specially engineered hopper bolts directly on top of the intake guard,