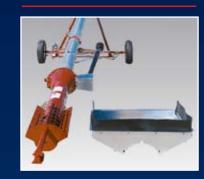

#### **WIDE STANCE UNDERCARRIAGE**

The redesigned undercarriage features a simplified design for dependable operation. It incorporates a wide stance for added stability when towing or in the raised position. Wheel hubs with tapered roller bearings provide smooth, reliable transport.

#### **OPTIONAL BOLT-ON HOPPER**

A specially engineered hopper quickly bolts directly on top of the intake guard, further enhancing the augers capacity.