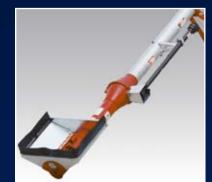

#### **OPTIONAL BOLT-ON HOPPER**

A specially engineered hopper quickly bolts directly on top of the intake guard, further enhancing the augers capacity.