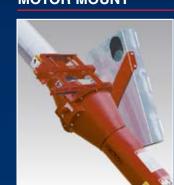

#### **ELECTRIC MOTOR MOUNT**

An electric motor mount is available which mounts directly to the tube. The motor mount is adjustable to adapt to most farm use motors. Belts and auger sheave are standard.