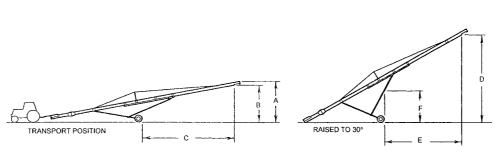

# 8" and 10" MID-DRIVE AUGER

OPERATING HEIGHTS AND GENERAL DIMENSIONS

## **MANUAL WINCH LIFT**

|               | Overall<br>Height<br>During<br>Transport | Discharge<br>Height<br>Transport<br>Position | Closest Point to Bin Transport Position | Discharge<br>Height<br>At 30° | Closest<br>Point to Bin<br>At 30° | Free<br>Clearance<br>At 30° | Discharge<br>Height<br>Maximum<br>Position | Closest<br>Point to Bin<br>Maximum<br>Position | Free<br>Clearance<br>At Maximum<br>Position | Overall<br>Tread<br>Width |
|---------------|------------------------------------------|----------------------------------------------|-----------------------------------------|-------------------------------|-----------------------------------|-----------------------------|--------------------------------------------|------------------------------------------------|---------------------------------------------|---------------------------|
| Auger<br>Size | Α                                        | В                                            | С                                       | D                             | E                                 | F                           | G                                          | Н                                              | ı                                           |                           |
| 8" x 32'      | 8' - 0"                                  | 6' - 9"                                      | 15 - 3"                                 | 14' - 10"                     | 12' - 11"                         | 7' - 2"                     | 21' - 6"                                   | 9' - 8"                                        | 10' - 10"                                   | 7' - 3"                   |
| 8" x 37'      | 8' - 6"                                  | 7' - 3"                                      | 16' - 0"                                | 17' - 2"                      | 13' - 4"                          | 6' - 8"                     | 24' - 0"                                   | 9' - 9"                                        | 14' - 3"                                    | 9' - 0"                   |
| 8" x 42'      | 9' - 2"                                  | 6' - 5"                                      | 19' - 3"                                | 19' - 10"                     | 16' - 1"                          | 7' - 9"                     | 26' - 6"                                   | 13' - 4"                                       | 14' - 4"                                    | 9' - 0"                   |
| 8" x 52'      | 11' - 5"                                 | 10' - 5"                                     | 24' - 5"                                | 24' - 10"                     | 20' - 9"                          | 10' - 0"                    | 33' - 10"                                  | 16' - 9"                                       | 18' - 1"                                    | 9' - 0"                   |
| 8" x 62'      | 11' - 9"                                 | 10' - 10"                                    | 30' - 0"                                | 29' - 10"                     | 25' - 4"                          | 12' - 4"                    | 41' - 2"                                   | 20' - 2"                                       | 21' - 9"                                    | 9' - 0"                   |
| 8" x 72'      | 12' - 5"                                 | 11' - 2"                                     | 35' - 8"                                | 34' - 10"                     | 30' - 0"                          | 17' - 3"                    | 49' - 0"                                   | 22' - 11"                                      | 26' - 1"                                    | 11' - 2"                  |
| 10" x 32'     | 8' - 3"                                  | 7' - 1"                                      | 14' - 11"                               | 14' - 8"                      | 12' - 8"                          | 6' - 7"                     | 21' - 0"                                   | 9' - 10"                                       | 10' - 6"                                    | 7' - 3"                   |
| 10" x 37'     | 8' - 9"                                  | 7' - 6"                                      | 15' - 9"                                | 17' - 0"                      | 13' - 2"                          | 6' - 5"                     | 23' - 10"                                  | 9' - 5"                                        | 14' - 0"                                    | 9' - 0"                   |
| 10" x 42'     | 9' - 3"                                  | 7' - 6"                                      | 19' - 0"                                | 19' - 8"                      | 16' - 1"                          | 7' - 6"                     | 28' - 11"                                  | 11' - 10"                                      | 15' - 7"                                    | 9' - 0"                   |
| 10" x 52'     | 11' - 7"                                 | 10' - 5"                                     | 24' - 0"                                | 24' - 7"                      | 20' - 7"                          | 9' - 10"                    | 35' - 1"                                   | 15' - 11"                                      | 18' - 6"                                    | 9' - 0"                   |
| 10" x 62'     | 12' - 8"                                 | 11' - 6"                                     | 29' - 4"                                | 29' - 7"                      | 25' - 1"                          | 12' - 2"                    | 42' - 1"                                   | 19' - 6"                                       | 22' - 2"                                    | 9' - 0"                   |
| 10" x 72'     | 12' - 10"                                | 11' - 9"                                     | 34' - 4"                                | 34' - 6"                      | 29' - 3"                          | 16' - 3"                    | 49' - 0"                                   | 22' - 8"                                       | 26' - 1"                                    | 11' - 2"                  |

<sup>\*</sup>Transport height with auger attached to drawbar of towing vehicle.