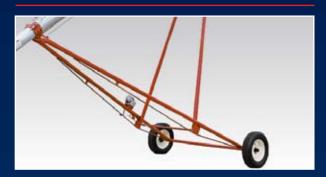

#### **WIDE STANCE UNDERCARRIAGE**

The redesigned undercarriage features a simplified design for dependable operation. It incorporates a wide stance for added stability when towing or in the raised position. Wheel hubs with tapered roller bearings provide smooth, reliable transport.