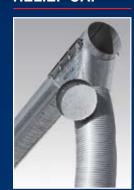

#### **RELIEF CAP**

An added feature is our specially formed head cap. If the auger discharge is obstructed, the cap "POPS" off. The grain damage occurs to the auger flight.